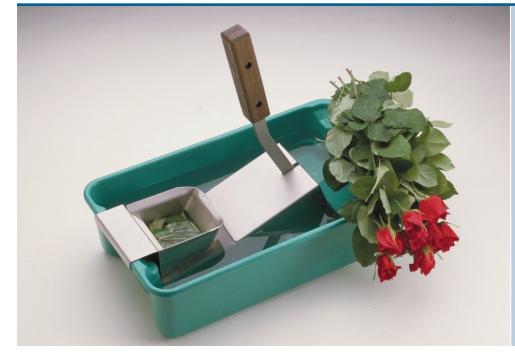

## Accommodates large grower bunches

The Heavy-Duty Underwater Stem Cutter is designed to accommodate the largest grower bunches and multiple standard bunches. Large handle reduces the force needed to cut stems. 5" diameter funnel makes it easier, safer and quicker to place stems into the cutter. Cutter includes two extra blades.